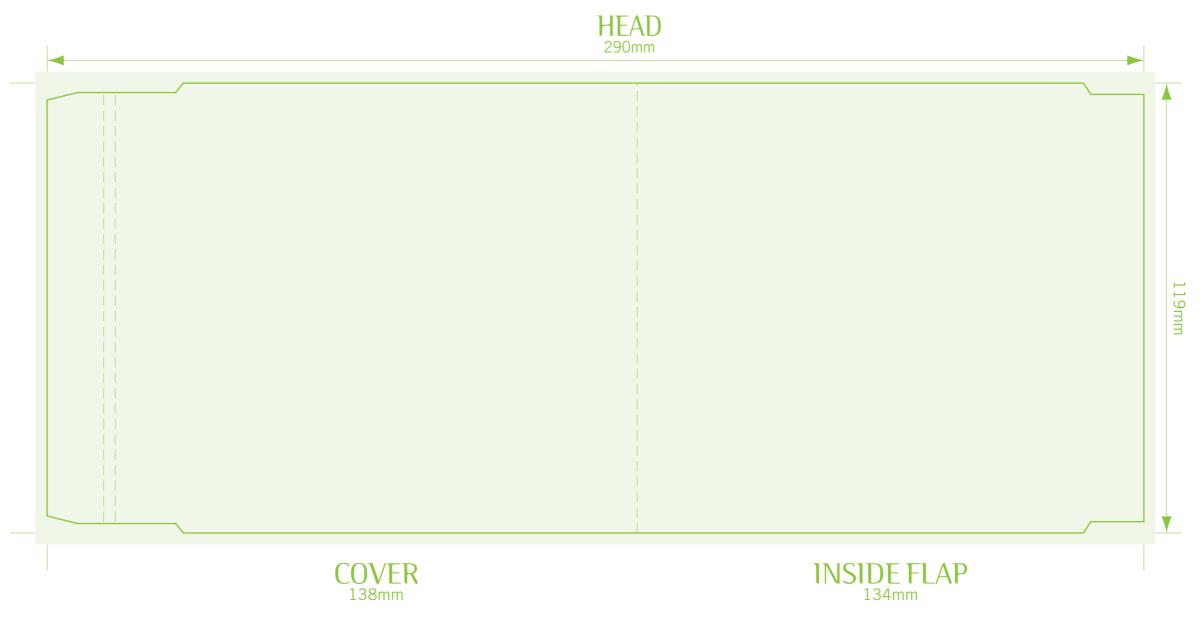

## Standard Slimline Template

A Division of Into Images Pty Ltd

Unit 7, 12-18 Victoria Street, Lidcombe NSW 2141 Australia Phone: (02) 9649 8790 Fax: (02) 9649 0244 Email: sales@idigitalaust.com.au Web: www.idigitalaust.com.au

Measurements: 290mm x 119mm flat size, 138mm x 119mm finished size Document must be centred within the page. **Fold marks:** Fold marks should be applied (fold marks can be applied manually). **Trim Marks:** Trim marks should be applied via the software (not placed manually). **Bleed:** A minimum of 3mm bleed must be applied which extends beyond the trimmed area. **Text:** Text should be no closer than 3mm to the trimmed edge and 2mm top to bottom on the spines.